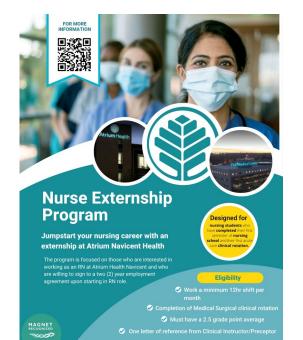

## **Strategies in Nursing Talent**

- Expand career opportunities into healthcare
- Advance Experiential Learning

High School Pathways Healthcare Entry Opportunities

Workforce Readiness Programs Experiential Learning Innovation