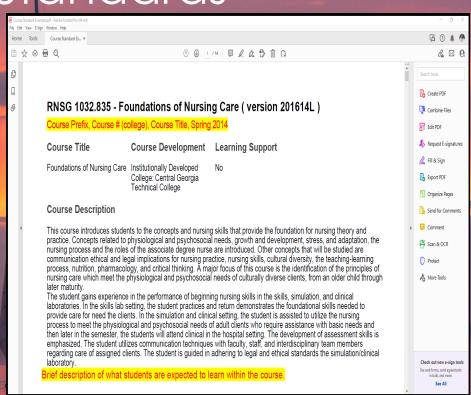

- AN43: Major Code
- Nursing: Program Title
- Version 201512: Fall 2015
- Degree: Credential Award
- Program Description: Information being taught
- Occupational Trends: Employment Outlook
- Education Programs: Types of training programs
- PActual Job/Career: Job Duties
- Employment Trends: Salary Details
- Occupational Analysis: Duties & Tasks performed throughout the program to meet overall program standards.
- Program Outcomes: Achievable outcomes upon completion of the program.
- Curriculum: Required courses to earn the credential.
- External Standards: Details of programmatic agencies
- Admission Requirements: Requirements for admission into the programs.
- Program Faculty Requirements: Required needed to maintain the program.
- Program Resources/Equipment/Facilities: Detailed list of required legitems to maintain the program's operations.