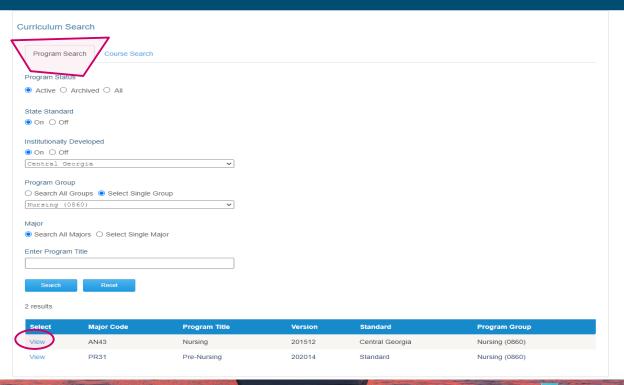

In addition to developing new programs and courses, colleges can manage and request the termination of programs.

Search Semester Curriculum: GO

This application allows you to search the semester curriculum for all approved standards, all locked courses, and college-specific catalogs.